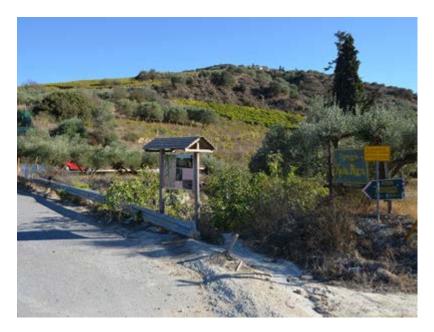

#### 1. Peza

The starting point or end of the trail. The trail is type of crossing with length 12.790 meters, so the total distance you are going to travel, if you return to the starting point, is 25.580 meters.

Starting at Peza and with direction to the next interesting point, the start of a path, where we are going to go about 1.860 meters of gravel road. The accessibility is good and the sloping of the road is medium. Initially, the kind of the landscape we meet is urban and then rural. The cultural elements of the trail are churches and architectural elements. Notes : During the trail we meet wine buisness.