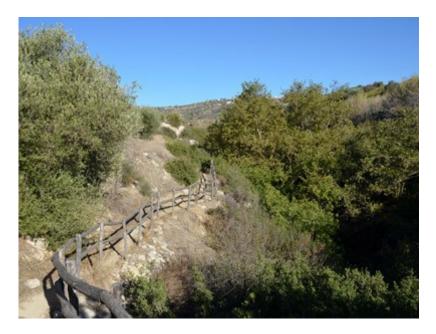

## 2. Start of a path

From the start of path we go on and directing to Skalaniou Bridge, where we are going to go 1.750 meters of gravel.

The accessibility is bad and the sloping of the road is medium.

The kind of the landscape we meet is riverside and we meet gorge.

The natural monuments of the trail are forest, valleys-rivers and the interesting flora-fauna.

Notes : During the trail, we encounter birds and riparian ecosystems.